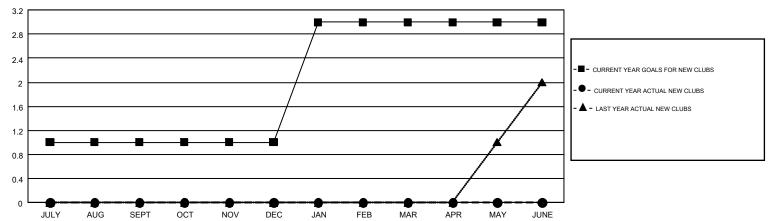

## GOALS AND ACTUAL NEW CLUBS CUMULATIVE

## GMT MONTHLY MEMBERSHIP PROGRESS REPORT

Multiple District 29

LOCATION: WEST VIRGINIA

Results as of: 11/30/2017

GMT CA 1

|               | Clubs         | 3         |               | Members               |                           |                         |                                                    |  |
|---------------|---------------|-----------|---------------|-----------------------|---------------------------|-------------------------|----------------------------------------------------|--|
|               | RESULTS FOR   | 2017-2018 |               | RESULTS FOR 2017-2018 |                           |                         |                                                    |  |
| QUARTER       | NEW CLUB GOAL | NEW CLUBS | DROPPED CLUBS | QUARTER               | MEMBER GROWTH NET<br>GOAL | MEMBER GROWTH<br>ACTUAL | DROPPED<br>MEMBERS ACTUAL<br>(including transfers) |  |
| JULY/AUG/SEPT | 1             | 0         | 0             | JULY/AUG/SEPT         | 30                        | 61                      | 151                                                |  |
| OCT/NOV/DEC   | 0             | 0         | 0             | OCT/NOV/DEC           | 18                        | 52                      | 53                                                 |  |
| JAN/FEB/MAR   | 2             | 0         | 0             | JAN/FEB/MAR           | 31                        | 0                       | 0                                                  |  |
| APR/MAY/JUNE  | 0             | 0         | 0             | APR/MAY/JUNE          | 14                        | 0                       | 0                                                  |  |