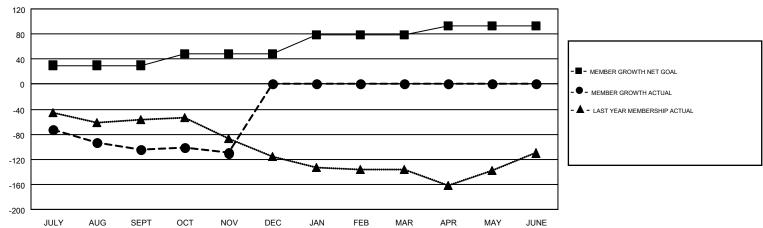

## GOALS AND ACTUAL MEMBERS CUMULATIVE

| DROPPED CLUBS: 0 |     | 45 CLUBS OF 168 ADDED 1 OR MORE<br>NEW MEMBERS | GENDER DISTRIBUTION  MALE 2,727 (65.89%)  FEMALE 1,412 (34.11%) |                 |       |
|------------------|-----|------------------------------------------------|-----------------------------------------------------------------|-----------------|-------|
| DROPPED MEMBERS  |     |                                                | FEWALE                                                          | 1,412 (34.1170) |       |
| DECEASED         | 31  | CLICK HERE FOR CUMULATIVE                      | TOTAL FAMILY UNIT MEMBERS                                       |                 | 1,161 |
| CLUB CANCELLED 0 |     | MEMBERSHIP DATA                                | FAMILY MEMBERS PAYING HALF                                      |                 | 593   |
| OTHER            | 173 |                                                | DUES DUES                                                       | TING HALF       | 333   |
| TOTAL            | 204 |                                                | 5025                                                            |                 |       |

## GMT MONTHLY MEMBERSHIP PROGRESS REPORT

Multiple District 29

LOCATION: WEST VIRGINIA

Results as of: 11/30/2017

GMT CA 1

|               | Clubs         | 3         |               | Members               |                           |                         |                                                    |  |
|---------------|---------------|-----------|---------------|-----------------------|---------------------------|-------------------------|----------------------------------------------------|--|
|               | RESULTS FOR   | 2017-2018 |               | RESULTS FOR 2017-2018 |                           |                         |                                                    |  |
| QUARTER       | NEW CLUB GOAL | NEW CLUBS | DROPPED CLUBS | QUARTER               | MEMBER GROWTH NET<br>GOAL | MEMBER GROWTH<br>ACTUAL | DROPPED<br>MEMBERS ACTUAL<br>(including transfers) |  |
| JULY/AUG/SEPT | 1             | 0         | 0             | JULY/AUG/SEPT         | 30                        | 61                      | 151                                                |  |
| OCT/NOV/DEC   | 0             | 0         | 0             | OCT/NOV/DEC           | 18                        | 52                      | 53                                                 |  |
| JAN/FEB/MAR   | 2             | 0         | 0             | JAN/FEB/MAR           | 31                        | 0                       | 0                                                  |  |
| APR/MAY/JUNE  | 0             | 0         | 0             | APR/MAY/JUNE          | 14                        | 0                       | 0                                                  |  |